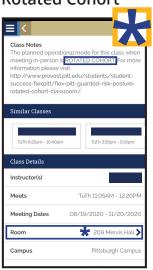

Web-based classes do not have a physical classroom, so the option is not available to attend class in person.

\* If your class is a rotated cohort, check with your instructor to determine which days you can attend in person.