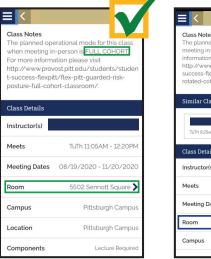

## CAN I ATTEND MY CLASS IN PERSON? Check PS Mobile/HighPoint CX.

1. Is it a lecture, seminar, or recitation?

(As opposed to a lab, clinical, internship, etc.)

## 

2. Is there a classroom assigned?

| when meeting in<br>For more information<br>http://www.prov | rost.pitt.edu/students/studen<br>tt/flex-pitt-guarded-risk- |
|------------------------------------------------------------|-------------------------------------------------------------|
| Class Details                                              |                                                             |
| Instructor(s)                                              |                                                             |
| Meets                                                      | TuTh 11:05AM - 12:20PM                                      |
| Meeting Dates                                              | 08/19/2020 - 11/20/2020                                     |
| Room                                                       | 5502 Sennott Square >                                       |
| Campus                                                     | Pittsburgh Campus                                           |
| Location                                                   | Pittsburgh Campus                                           |
| Components                                                 | Lecture Required                                            |